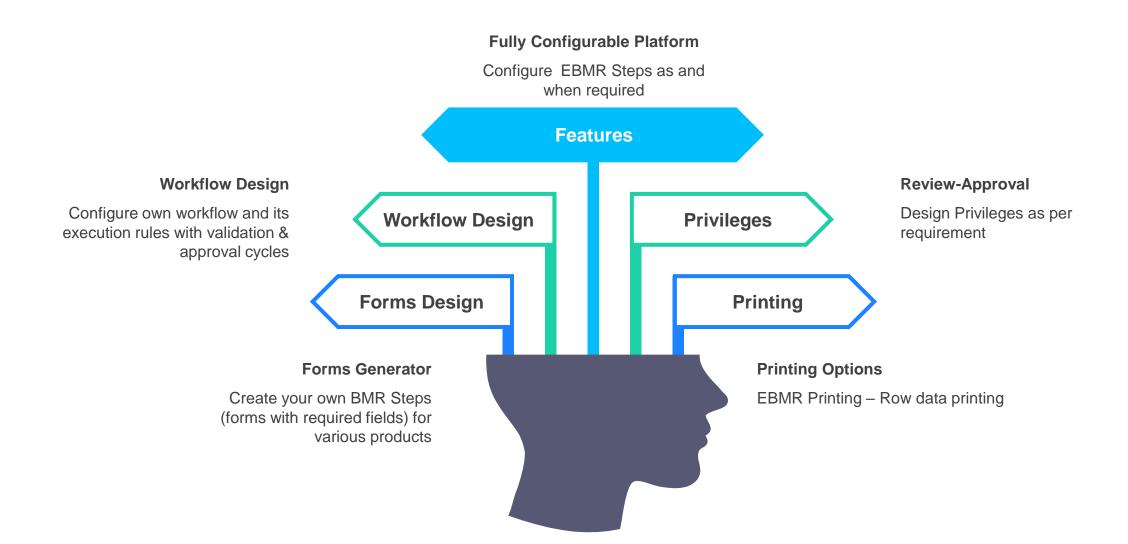

# Features of E-Documentation

#### Software always presents the current documents

Create, Maintain, Control and Archive for documentation systems

#### **Old documents**

once uploading new version of SOP, the old SOP will be automatically stamped as Superseded with replacement date and signature of the person who has just uploaded new version and it is automatically transferred to Archival system

#### Form generator

Form generator for designing customized forms. Software has functioned that the customized forms will have fixed content by authorized person and flexible content for entering.

#### Allow following rights:

Allow following rights: uploading, generating, archiving, printing, viewing, limited downloading

# Form Generator Features

#### Configure various controls in the form

- Textboxes
- •Dropdown with values
- DateTime Picker

#### Validation of controls

Enable – Disable Alphanumeric / Numeric

#### **Excel Like formulas**

Set excel like formulas to auto calculate values of different cell of the row.

#### **Annotation on documents**