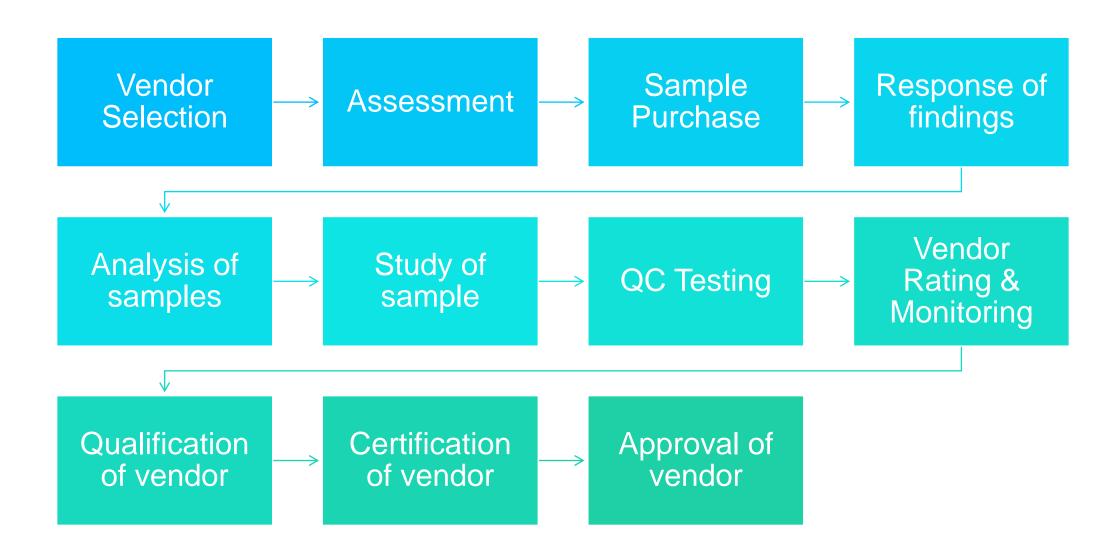

#### Vendor Qualification workflow

#### Audit workflow

### **Deviation workflow**

## Market Compliance workflow

## Change Control Workflow

# **CAPA Workflow**

# QMS

- •CAPA
- •CHANGE CONTROL
- •MARKET COMPLAINS
- •DEVIATION
- •AUDIT
- •VENDOR QUALIFICATION